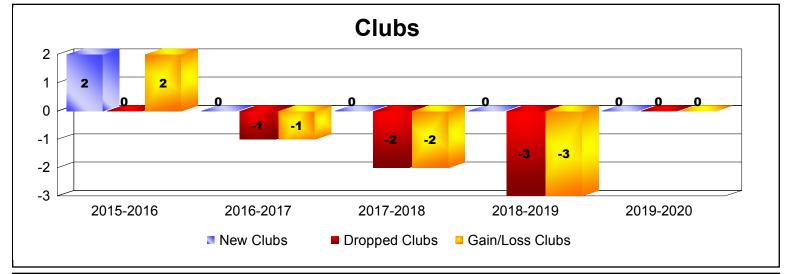

District LD 6

As of December 2019 Cumulative

| Year      | New<br>Clubs | Dropped<br>Clubs | Gain/<br>Loss<br>Clubs | New<br>Members | Charter<br>Members | Reinstate<br>Members | Transfer<br>Members | Total<br>Member<br>Added | Total<br>Members<br>Dropped | Gain/<br>Loss<br>Members |
|-----------|--------------|------------------|------------------------|----------------|--------------------|----------------------|---------------------|--------------------------|-----------------------------|--------------------------|
| 2015-2016 | 2            | 0                | 2                      | 138            | 80                 | 9                    | 4                   | 231                      | -186                        | 45                       |
| 2016-2017 | 0            | -1               | -1                     | 170            | 1                  | 3                    | 1                   | 175                      | -175                        | 0                        |
| 2017-2018 | 0            | -2               | -2                     | 144            | 2                  | 10                   | 2                   | 158                      | -166                        | -8                       |
| 2018-2019 | 0            | -3               | -3                     | 124            | 12                 | 7                    | 4                   | 147                      | -177                        | -30                      |
| 2019-2020 | 0            | 0                | 0                      | 31             | 1                  | 3                    | 1                   | 36                       | -111                        | -75                      |
| Average   | 0            | -1               | -1                     | 121            | 19                 | 6                    | 2                   | 149                      | -163                        | -14                      |