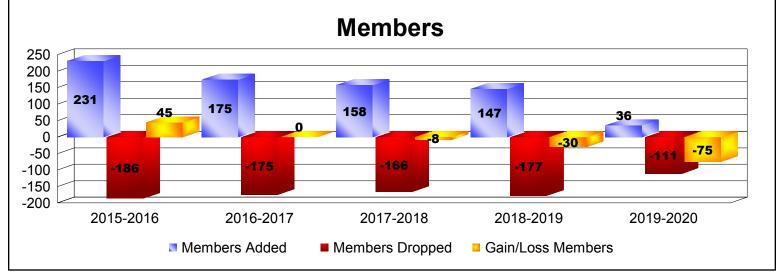

District LD 6

As of December 2019 Cumulative

| Year      | New<br>Clubs | Dropped<br>Clubs | Gain/<br>Loss<br>Clubs | New<br>Members | Charter<br>Members | Reinstate<br>Members | Transfer<br>Members | Total<br>Member<br>Added | Total<br>Members<br>Dropped | Gain/<br>Loss<br>Members |
|-----------|--------------|------------------|------------------------|----------------|--------------------|----------------------|---------------------|--------------------------|-----------------------------|--------------------------|
| 2015-2016 | 2            | 0                | 2                      | 138            | 80                 | 9                    | 4                   | 231                      | -186                        | 45                       |
| 2016-2017 | 0            | -1               | -1                     | 170            | 1                  | 3                    | 1                   | 175                      | -175                        | 0                        |
| 2017-2018 | 0            | -2               | -2                     | 144            | 2                  | 10                   | 2                   | 158                      | -166                        | -8                       |
| 2018-2019 | 0            | -3               | -3                     | 124            | 12                 | 7                    | 4                   | 147                      | -177                        | -30                      |
| 2019-2020 | 0            | 0                | 0                      | 31             | 1                  | 3                    | 1                   | 36                       | -111                        | -75                      |
| Average   | 0            | -1               | -1                     | 121            | 19                 | 6                    | 2                   | 149                      | -163                        | -14                      |